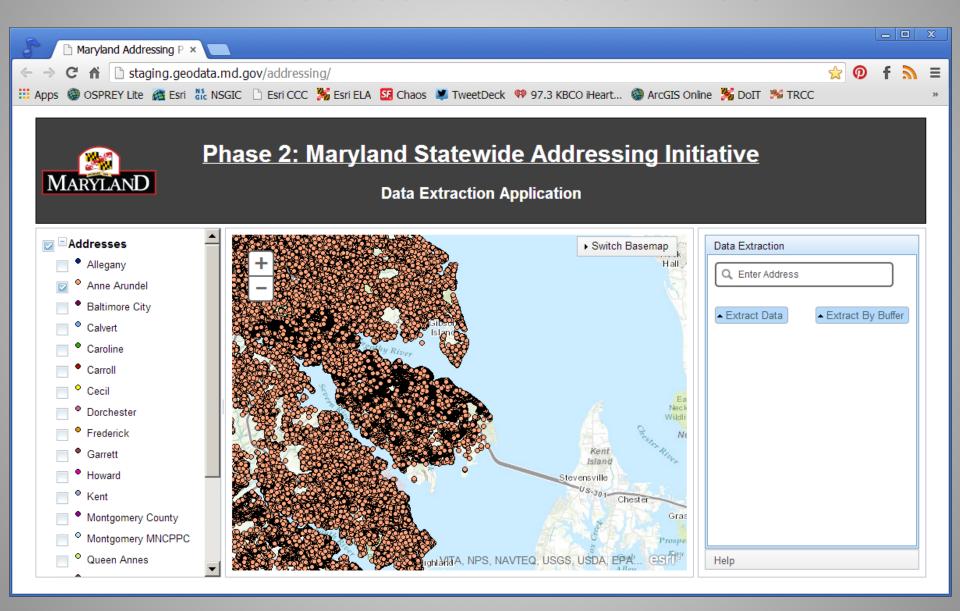

# Integrating Projects for Better Roads and Address Data - Maryland

Kenny Miller Deputy GIO



#### Key Projects with Similar Approaches

- Addresses
- Centerlines
- Parcels
- Broadband
- Statewide Radio
  Network
- FirstNet











### **Key Similarities**

- Statewide initiatives
- Local government partnerships
- Agency ownership of each initiative
- Value Proposition (what's in it for me?)

## Challenges

- Coordinated data requests to locals (speak with one state voice)
- Single MOU for all requests authority to distribute data to state agencies
- Return value to locals
- Recognize ownership of input data
- Public data
- State custodian of statewide databases
- Common data model
- Centralized state data center

#### **Addresses Extraction Tool**