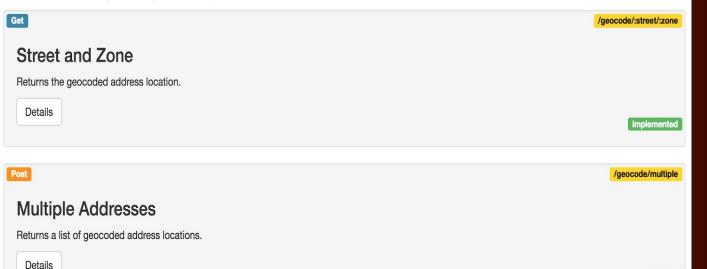

#### AGRC Apps: Geocoding and Spatial Query API

AGRC Web API Explorer

'er Navigate, test, and debug our API

#### **Geocoding API Methods**

API methods for finding a geolocation (x,y) for addresses.

Important Note: matchAddress returns the name of the address grid system for the address. For example, "matchAddress": "10420 E Little Cottonwood Canyon, Salt Lake City" means that the address is part of the Salt Lake City address grid system. It is neither within the boundaries of Salt Lake City proper, nor is that the preferred mailing address placename.

We have compiled a group of samples in various programming languages showing how to use this API. Please look, learn, and contribute new languages if you are able. Also check out the great writeup of our web api.