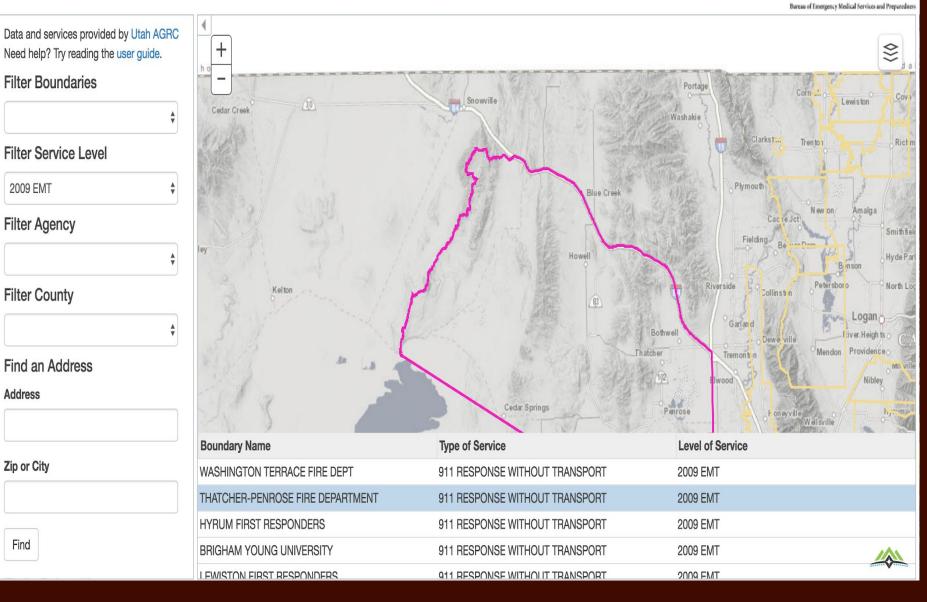

Points



#### AGRC Apps: Statewide Parcel Viewer

#### Utah State Parcels Automated Geographic Reference R1010010565 n. Find Parcel + \$ 53 Choose a county \_ 11.02 -47,4270041. County 110540186lisle.Ave -414500044 05 40 **Find Address** 493300009 E Address \$7,\$75007s \$93300008 41 4270039 41 & 1003B Zip or City Find 110240500 110540312 A14500047 **Find GNIS Place Name** Q place name... aley **Find City** × Address Parcel Id City **Zip Code** 759 S DAVID CT Alpine **Generalized Ownership Type** Notes Current as of **County Parcel Website** Private 2/5/18 Dynamic snapshot from county

ι ίτδη δ

#### AGRC Apps: Raster/Lidar Discovery

#### AGRC Raster Data Discovery 2.0.6



#### AGRC Apps: Crash Mapping Data Viewer



#### AGRC Apps: Statewide EMS Service Areas

## EMS Boundaries 2.1.4



HEALT

#### AGRC Apps: Statewide Trails









Bonneville Shoreline Trail is another fantastic trail which roughly follows the ancient shoreline of what was once Lake Bonneville and provides many wonderful vistas of Antelope Island and the Great Salt Lake.



Bonneville Shoreline Trail Bonneville http://tww.bonnevilleshoreli Shoreline Trail netrail.org/ Layton, UT 84041 888-777-9771

#### Utah GIS Apps: Districts, Legislators, Local Elected Officials



#### AGRC Apps: WRI Land Restoration Collaborative Projects



#### AGRC Apps: Utah Environmental Interactive Map



| Relater, Records   | D.              | <ul> <li>Additional Inb</li> </ul> | llane | UC Well Class | Subclass |  |
|--------------------|-----------------|------------------------------------|-------|---------------|----