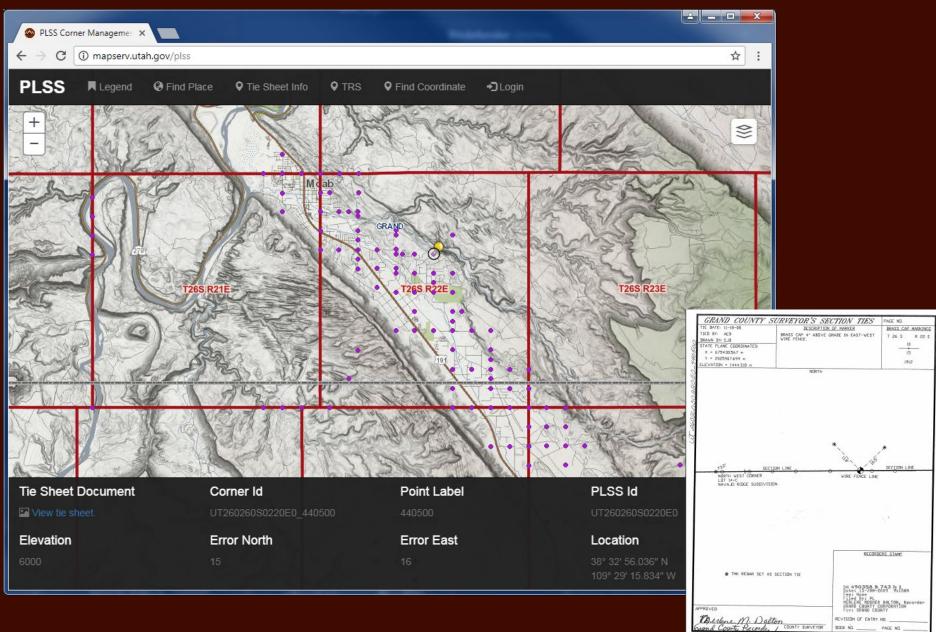

Usage

Report an Issue

**Privacy Policy** 

ABOUT

1.9.3.0

© AGRC 2018



#### **Geocoding API Methods**

API methods for finding a geolocation (x,y) for addresses.

Important Note: matchAddress returns the name of the address grid system for the address. For example, "matchAddress": "10420 E Little Cottonwood Canyon, Salt Lake City" means that the address is part of the Salt Lake City address grid system. It is neither within the boundaries of Salt Lake City proper, nor is that the preferred mailing address placename.

We have compiled a group of samples in various programming languages showing how to use this API. Please look, learn, and contribute new languages if you are able. Also check out the great writeup of our web api.



implemented

#### AGRC Apps: PLSS Survey Corner Points



#### AGRC Apps: Statewide Parcel Viewer

#### Utah State Parcels Automated Geographic Reference R1010010565 n. Find Parcel + \$ 53 Choose a county \_ 11.02 -47,4270041. County 110540186lisle.Ave -414500044 05 40 **Find Address** 493300009 E Address \$7,\$75007s \$93300008 41 4270039 41 & 1003B Zip or City Find 110240500 110540312 A14500047 **Find GNIS Place Name** Q place name... aley **Find City** × Address Parcel Id City **Zip Code** 759 S DAVID CT Alpine **Generalized Ownership Type** Notes Current as of **County Parcel Website** Private 2/5/18 Dynamic snapshot from county

ι ίτδη δ

#### AGRC Apps: Raster/Lidar Discovery

#### AGRC Raster Data Discovery 2.0.6



#### AGRC Apps: Crash Mapping Data Viewer



#### AGRC Apps: Statewide EMS Service Areas

## EMS Boundaries 2.1.4



HEALT