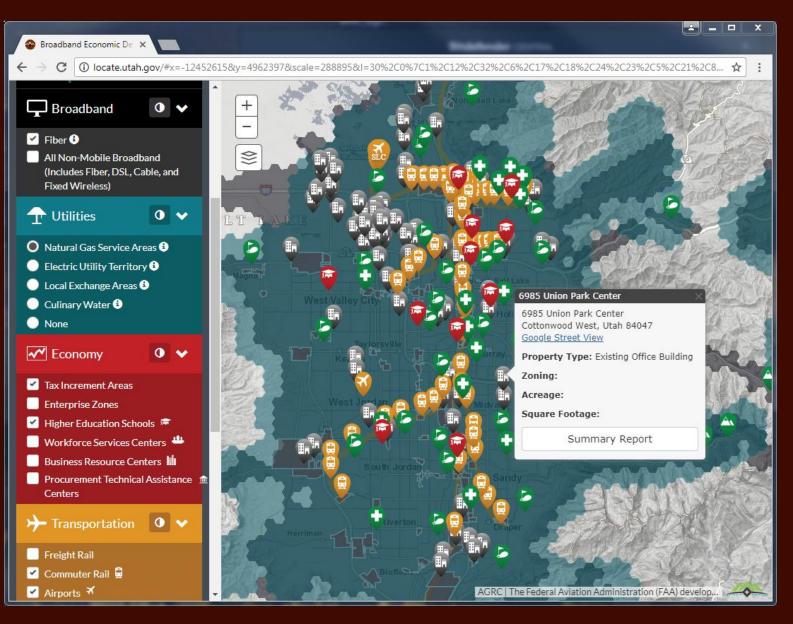

#### AGRC Apps: Statewide Parcel Viewer

#### Utah State Parcels Automated Geographic Reference R1010010565 n. Find Parcel + \$ 53 Choose a county \_ 11.02 -47,4270041. County 110540186lisle.Ave -414500044 05 40 **Find Address** 493300009 E Address \$7,\$75007s \$93300008 41 4270039 41 & 1003B Zip or City Find 110240500 110540312 A14500047 **Find GNIS Place Name** Q place name... aley **Find City** × Address Parcel Id City **Zip Code** 759 S DAVID CT Alpine **Generalized Ownership Type** Notes Current as of **County Parcel Website** Private 2/5/18 Dynamic snapshot from county