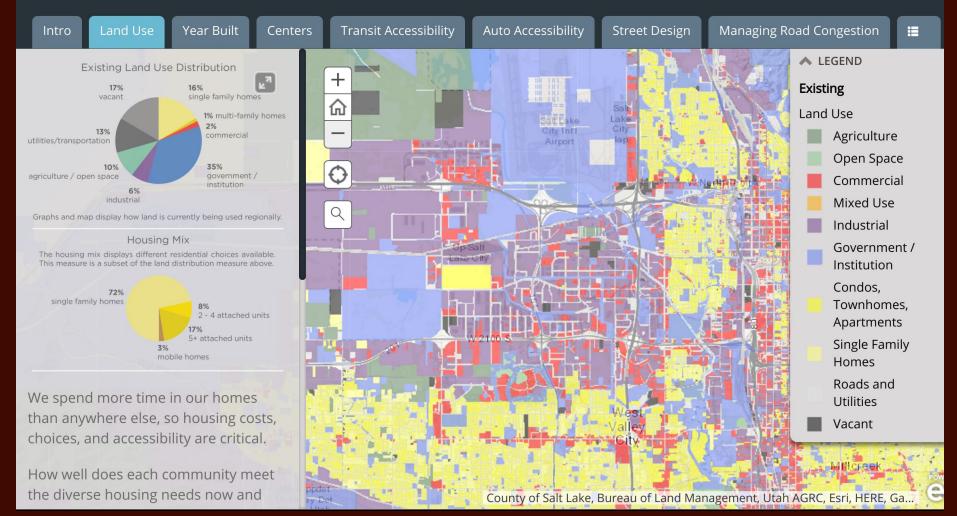

#### WFRC Apps: Existing Land Use/Transportation Conditions

#### **Existing Conditions: Wasatch Front Region**

Interactive Map Gallery 🖪 У 🖉