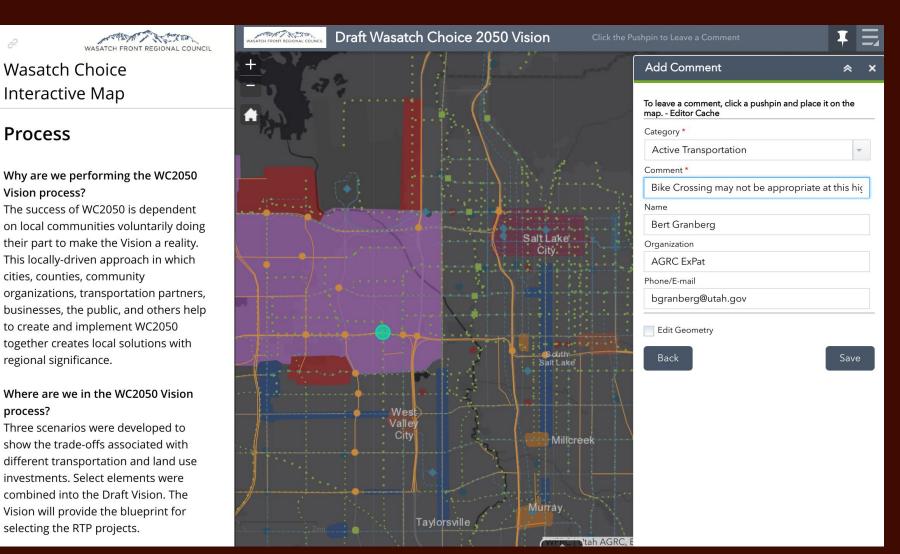

#### WFRC Apps: Public Comment on Draft 2050 Vision

#### WFRC Apps: Public Comment on Draft 2050 Vision

Process

process?

#### **Possible Future Needs**

How to best connect WFRC Stakeholders to:

- Visioning and proposed enhancements in their AOI
- Overall vision and enhancements regionwide
- More than a complex map, possibly a personalized experience to react to?