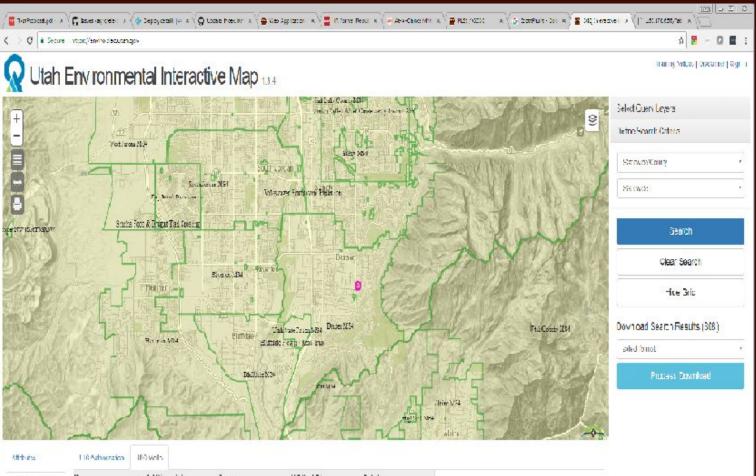

#### AGRC Apps: Utah Environmental Interactive Map

| Relater, Records   | D.              | <ul> <li>Additional Inb</li> </ul> | llane | UC Well Class | Subclass |  |
|--------------------|-----------------|------------------------------------|-------|---------------|----------|--|
|                    | UTU985445/6601  | in's                               | sD    | 5             | 5047     |  |
| Links              | UD85//CC8R83    | ID10                               | st    | b             | 6047     |  |
| 🗴 Simmilia Feature | CLD:\$554720L89 | 10°4                               | 5L) 1 | b             | 5047     |  |
|                    | UT \$550A320E7  | nio                                | 46.2  | 6             | 5047     |  |