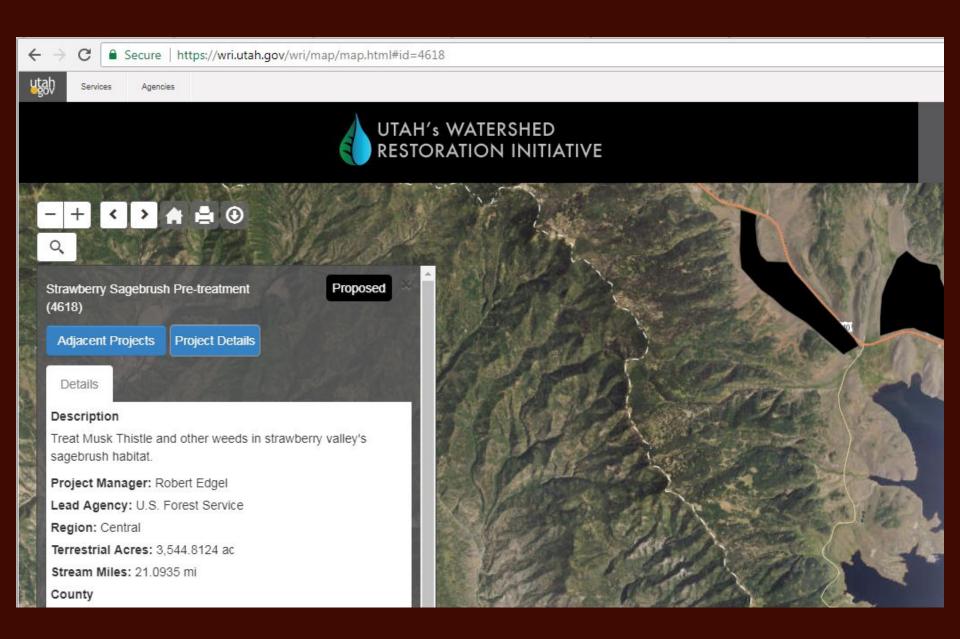

**County Parcel Website** Private 2/5/18 Dynamic snapshot from county

ι ίτδη δ

#### AGRC Apps: Raster/Lidar Discovery

#### AGRC Raster Data Discovery 2.0.6



#### AGRC Apps: Crash Mapping Data Viewer



#### AGRC Apps: Statewide EMS Service Areas

## EMS Boundaries 2.1.4



HEALT

#### AGRC Apps: Statewide Trails









Bonneville Shoreline Trail is another fantastic trail which roughly follows the ancient shoreline of what was once Lake Bonneville and provides many wonderful vistas of Antelope Island and the Great Salt Lake.



Bonneville Shoreline Trail Bonneville http://tww.bonnevilleshoreli Shoreline Trail netrail.org/ Layton, UT 84041 888-777-9771

#### Utah GIS Apps: Districts, Legislators, Local Elected Officials



#### AGRC Apps: WRI Land Restoration Collaborative Projects



#### AGRC Apps: Utah Environmental Interactive Map



| Relater, Records   | D.              | <ul> <li>Additional Inb</li> </ul> | llane | UC Well Class | Subclass |  |
|--------------------|-----------------|------------------------------------|-------|---------------|----------|--|
|                    | UTU985445/6601  | in's                               | sD    | 5             | 5047     |  |
| Links              | UD85//CC8R83    | ID10                               | st    | b             | 6047     |  |
| 🗴 Simmilia Feature | CLD:\$554720L89 | 10°4                               | 5L) 1 | b             | 5047     |  |
|                    | UT \$550A320E7  | nio                                | 46.2  | 6             | 5047     |  |

+ Bact orracita





| Broadband Economic De