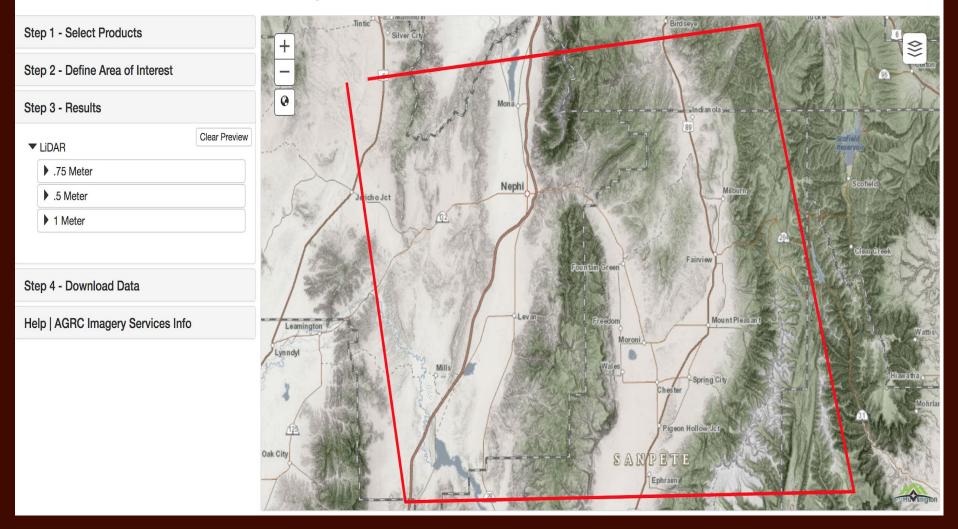

if you are able. Also check out the great writeup of our web api.



implemented

#### AGRC Apps: PLSS Survey Corner Points



#### AGRC Apps: Statewide Parcel Viewer

#### Utah State Parcels Automated Geographic Reference R1010010565 n. Find Parcel + \$ 53 Choose a county \_ 11.02 -47,4270041. County 110540186lisle.Ave -414500044 05 40 **Find Address** 493300009 E Address \$7,\$75007s \$93300008 41 4270039 41 & 1003B Zip or City Find 110240500 110540312 A14500047 **Find GNIS Place Name** Q place name... aley **Find City** × Address Parcel Id City **Zip Code** 759 S DAVID CT Alpine **Generalized Ownership Type** Notes Current as of **County Parcel Website** Private 2/5/18 Dynamic snapshot from county

ι ίτδη δ

#### AGRC Apps: Raster/Lidar Discovery

#### AGRC Raster Data Discovery 2.0.6



#### AGRC Apps: Crash Mapping Data Viewer



#### AGRC Apps: Statewide EMS Service Areas

## EMS Boundaries 2.1.4



HEALT

#### AGRC Apps: Statewide Trails









Bonneville Shoreline Trail is another fantastic trail which roughly follows the ancient shoreline of what was once Lake Bonneville and provides many wonderful vistas of Antelope Island and the Great Salt Lake.



Bonneville Shoreline Trail Bonneville http://tww.bonnevilleshoreli Shoreline Trail netrail.org/ Layton, UT 84041 888-777-9771

#### Utah GIS Apps: Districts, Legislators, Local Elected Officials



#### AGRC Apps: WRI Land Restoration Collaborative Projects



#### AGRC Apps: Utah Environmental Interactive Map



| Relater, Records   | D.              | <ul> <li>Additional Inb</li> </ul> | llane | UC Well Class | Su