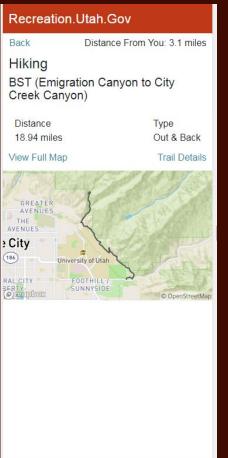

#### AGRC Apps: Statewide Trails

Bonneville Shoreline Trail is another fantastic trail which roughly follows the ancient shoreline of what was once Lake Bonneville and provides many wonderful vistas of Antelope Island and the Great Salt Lake.

Bonneville Shoreline Trail Bonneville http://tww.bonnevilleshoreli Shoreline Trail netrail.org/ Layton, UT 84041 888-777-9771