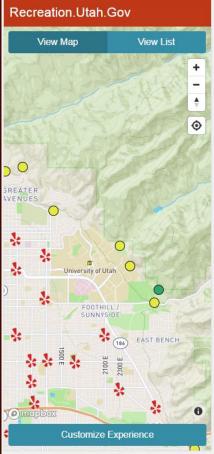

#### AGRC Apps: Statewide Trails

Bonneville Shoreline Trail is another fantastic trail which roughly follows the ancient shoreline of what was once Lake Bonneville and provides many wonderful vistas of Antelope Island and the Great Salt Lake.