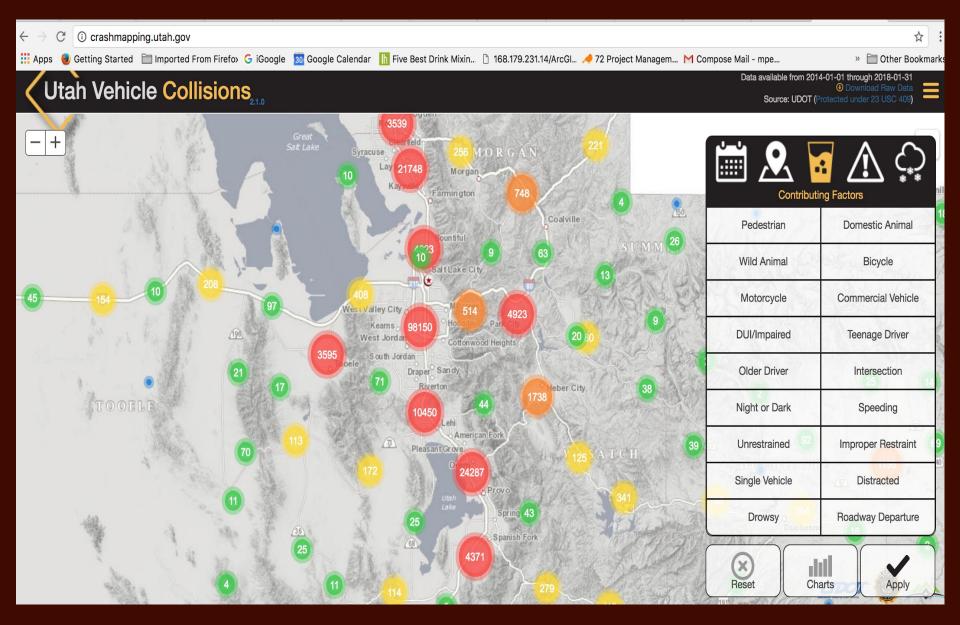

teup of our web api.



implemented

#### AGRC Apps: PLSS Survey Corner Points



#### AGRC Apps: Statewide Parcel Viewer

#### Utah State Parcels Automated Geographic Reference R1010010565 n. Find Parcel + \$ 53 Choose a county \_ 11.02 -47,4270041. County 110540186lisle.Ave -414500044 05 40 **Find Address** 493300009 E Address \$7,\$75007s \$93300008 41 4270039 41 & 1003B Zip or City Find 110240500 110540312 A14500047 **Find GNIS Place Name** Q place name... aley **Find City** × Address Parcel Id City **Zip Code** 759 S DAVID CT Alpine **Generalized Ownership Type** Notes Current as of **County Parcel Website** Private 2/5/18 Dynamic snapshot from county

ι ίτδη δ

#### AGRC Apps: Raster/Lidar Discovery

#### AGRC Raster Data Discovery 2.0.6



#### AGRC Apps: Crash Mapping Data Viewer



#### AGRC Apps: Statewide EMS Service Areas

## EMS Boundaries 2.1.4



HEALT

#### AGRC Apps: Statewide Trails









Bonneville Shoreline Trail is another fantastic trail which roughly follows the ancient shoreline of what was once Lake Bonneville and provides many wonderful vistas of Antelope Island and the Great Salt Lake.



Bonneville Shoreline Trail Bonneville http://tww.bonnevilleshoreli Shoreline Trail netrail.org/ Layton, UT 84041 888-777-9771

#### Utah GIS Apps: Districts, Legislators, Local Elected Officials



#### AGRC Apps: WRI Land Restoration Collaborative Projects



#### AGRC Apps: Utah Environmental Interactive Map



| Relater, Records   | D.              | <ul> <li>Additional Inb</li> </ul> | llane | UC Well Class | Subclass |  |
|--------------------|-----------